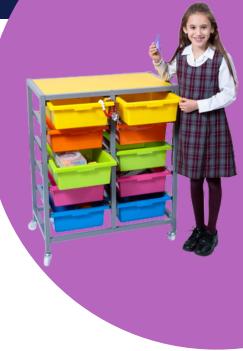

# Double Tote Tray Trolley

**CLASSROOM STORAGE** 

## **DESCRIPTION**

A must-have for keeping your resources organised! Fit out with your choice of Tote Trays in three different sizes, adjust the rails and you have handson storage, anywhere in the classroom!

#### SOLD SEPERATELY

- Tote Trays (in three sizes)
- Tote Tray Lids

# **CLASSROOM USE**

- NEW with Adjustable Rails!
- Fits Elizabeth Richards Tote Trays available in three sizes (Small, Standard, Large).
- Reversible Coloured Tops also available