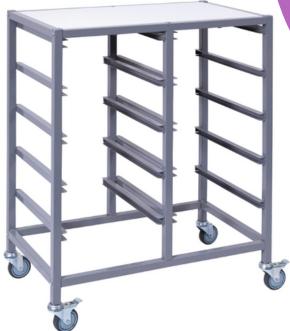

# Double Tote Tray Trolley

**CLASSROOM STORAGE** 

## **DESCRIPTION**

A must-have for keeping your resources organised! Fit out with your choice of Tote Trays in three different sizes, adjust the rails and you have handson storage, anywhere in the classroom!

# **CLASSROOM USE**

- NEW with Adjustable Rails!
- Fits Elizabeth Richards Tote Trays available in three sizes (Small, Standard, Large).
- Reversible Coloured Tops also available

## PRODUCT SPECIFICATIONS

| Category   | Classroom Furniture                              |
|------------|--------------------------------------------------|
| SKU        | ERDTF                                            |
| Dimensions | 74cm W x 44cm D x 92cm H                         |
| Material   | Powder-coated steel, heavy-duty lockable castors |