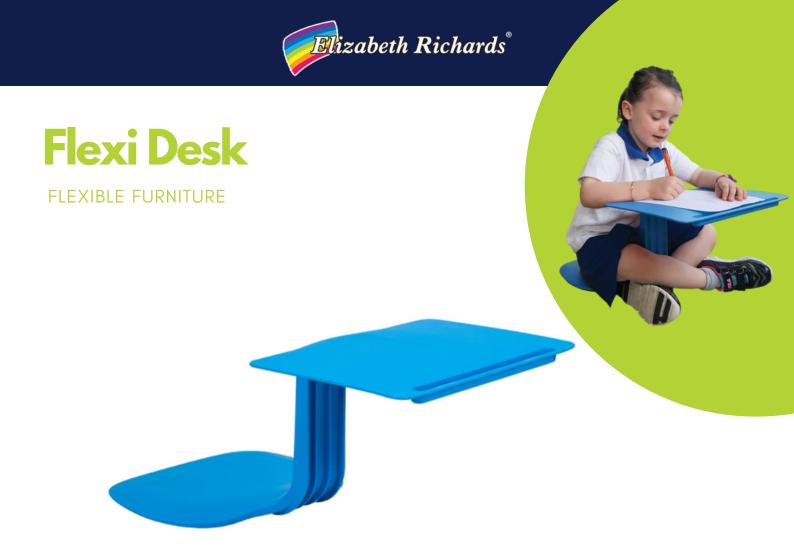

## **DESCRIPTION**

Flexi desks are the ultimate flexible classroom desk – portable, lightweight and functional. Take the learning outdoors for a change of environment, or use in the classroom for small group collaborations.

## PRODUCT SPECIFICATIONS

| Category          | Flexible Furniture                                                  |
|-------------------|---------------------------------------------------------------------|
| SKU               | ERFLEX                                                              |
| Dimensions        | Desk Top: 36cm W x 35.5cm L<br>Whole unit: 60cm L x 37cm W x 26cm H |
| Material          | Polyurethane                                                        |
| Available colours | Blue                                                                |