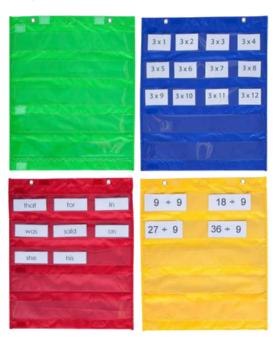

## **DESCRIPTION**

Beyond versatile! Use each of the four Pocket Charts alone, or connect vertically or horizontally with hookand-loop fasteners to make a larger chart.

Simply hang these sturdy magnetic pockets on the classroom whiteboard or any metal surface for easy organisation.

## **CLASSROOM USE**

- Ideal for small groups, focused learning centres or combined whole-group displays and more
- Features five rows of clear pockets for vour own cards
- Hangs with grommets and magnets on any magnetic surface or chart holder

## PRODUCT SPECIFICATIONS

| Category   | Teacher Essentials                                                                                    |
|------------|-------------------------------------------------------------------------------------------------------|
| SKU        | ERPCMS4                                                                                               |
| Dimensions | Each pocket chart* is 35cm x 43cm,<br>one each of blue, red, yellow, green.<br>*contents not included |
| Material   | Nylon with sealed powerful magnets*  *Not for children under 3 years.                                 |