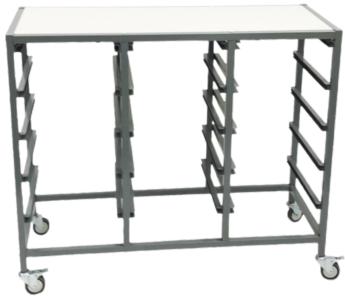

# Triple Tote Tray Trolley

**CLASSROOM STORAGE** 

#### DESCRIPTION

A must-have for keeping your resources organised! Fit out with your choice of Tote Trays in three different sizes, adjust the rails and you have handson storage, anywhere in the classroom!

### **CLASSROOM USE**

- NEW with Adjustable Rails!
- Fits Elizabeth Richards Tote Trays available in three sizes (Small, Standard, Large).
- Reversible Coloured Tops also available

## PRODUCT SPECIFICATIONS

| Category   | Classroom Furniture                              |
|------------|--------------------------------------------------|
| SKU        | ERTTF                                            |
| Dimensions | 110cm W x 44cm D x 92cm H                        |
| Material   | Powder-coated steel, heavy-duty lockable castors |