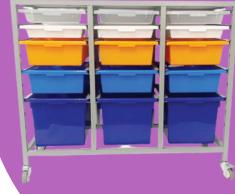

#### DESCRIPTION

A must-have for keeping your resources organised! Fit out with your choice of Tote Trays in three different sizes, adjust the rails and you have handson storage, anywhere in the classroom!

#### SOLD SEPERATELY

- Tote Trays (in three sizes)
- Tote Tray Lids

### **CLASSROOM USE**

- NEW with Adjustable Rails!
- Fits Elizabeth Richards Tote Trays available in three sizes (Small, Standard, Large).
- Reversible Coloured Tops also available